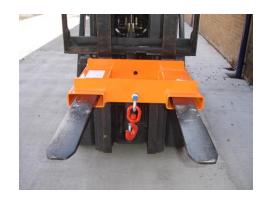

## **Description**

Fork Mounted Hooks provide an economical and safe method of converting a forklift truck into a mini mobile crane. Multiple lifting positions can be achieved along the fork blade.

| Model   | Capacity (kg) at Centres (mm) |      | Weight (kg) | C of G<br>(mm) | LLC<br>(mm) |
|---------|-------------------------------|------|-------------|----------------|-------------|
|         | 200                           | 600  |             |                |             |
| IFH-1.0 | 1000                          | 1000 | 37          | 350            | N/A         |
| IFH-2.0 | 2000                          | 2000 | 39          | 350            | N/A         |
| IFH-3.0 | 3000                          | 3000 | 42          | 350            | N/A         |
| IFH-4.0 | 4000                          | 4000 | 44          | 350            | N/A         |

## **Standard Features**

- Two fixed lifting points along the fork blade
- Supplied complete with single swivel hook and bow shackles
- Four way pocket entry for ease of storage
- Maximum fork section 150 x 50 mm at 481 mm centres.
- Zinc plated heel pins for safe attachment to truck
- Painted bright orange for safety