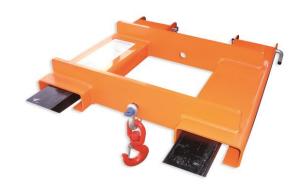

## **Description**

Fork Mounted Hooks provide an economical and safe method of converting a forklift truck into a mini mobile crane. Multiple lifting positions can be achieved along the fork blade.

| Model   | Capacity (kg) at Centres (mm) |      | Weight (kg) | C of G<br>(mm) | LLC<br>(mm) |
|---------|-------------------------------|------|-------------|----------------|-------------|
|         | 200                           | 600  |             |                |             |
| IFH-1.0 | 1000                          | 1000 | 37          | 350            | N/A         |
| IFH-2.0 | 2000                          | 2000 | 39          | 350            | N/A         |
| IFH-3.0 | 3000                          | 3000 | 42          | 350            | N/A         |
| IFH-4.0 | 4000                          | 4000 | 44          | 350            | N/A         |

## **Standard Features**

- Two fixed lifting points along the fork blade
- Supplied complete with single swivel hook and bow shackles
- Four way pocket entry for ease of storage
- Maximum fork section 150 x 50 mm at 481 mm centres.
- Zinc plated heel pins for safe attachment to truck
- Painted bright orange for safety